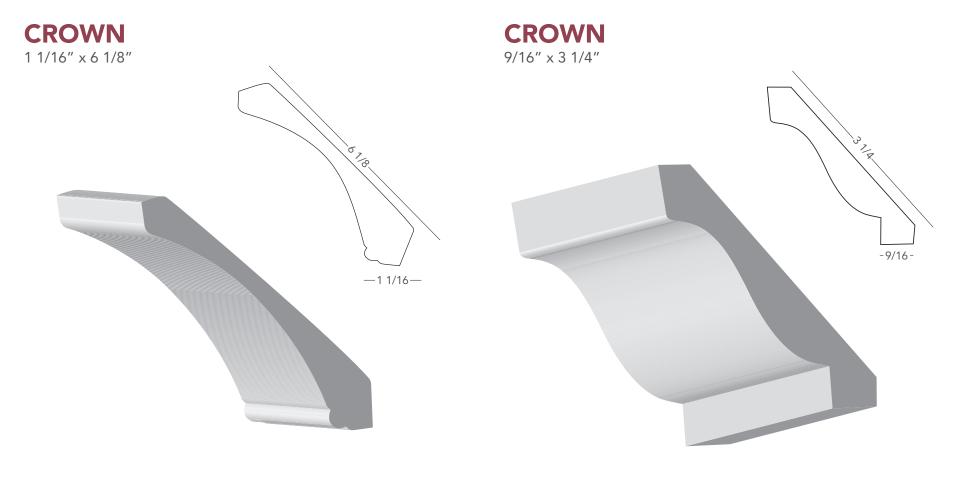

Signature Designs<sup>®</sup>; a fusion of precisely crafted, exquisitely finished moulding profiles that beautifully complement structures in classic, traditional and regional applications.

You decide what components work for your business. The selected profiles are yours to brand with your name and collection components are yours to highlight as you wish. Signature Designs<sup>®</sup> is a unique program because you control the product mix and how best to meet your customers' needs and expectations.

Timber Trading Group<sup>®</sup> is proud to share Signature Designs<sup>®</sup> with you.













SD 04-02



1 3/8 -









**BASE CAP** 11/16" x 1 3/8"





BASE CAP





1 7/8









# BELLY CASING 3/4" x 4 1/2"







# **BEADED CASING**

3/4" x 3 1/2"





SD 05-02































### **SOLID CROWN**

1 1/4" x 1 3/4"









## DOUBLE BULLNOSE

1 1/16" x 5 1/2"

### **BEADED BASE**

3/4" x 5 1/2"



Signature Designs<sup>®</sup>

5 1/2-















#### **ARCHITECTURAL PROFILES**

- Clear Solid Poplar Mouldings
- 12' 16' Lengths
- Precision Hand Crafted Detail
- Classic White Furniture Finish
- Defect Free, No Finger Joints
- Sanded and Buffed Surfaces
- Multi-Step Acrylic Finish
- Custom Milling Available
- Manufactured in USA



#### SD 04-03





#### **ARCHITECTURAL PROFILES**

Distributed by Timber Trading Group<sup>®</sup>

One West Boylston Street Worcester MA 01605

#### 800.331.7319

p. 508.755.1555 f. 508.890.1112

timbertrading.com