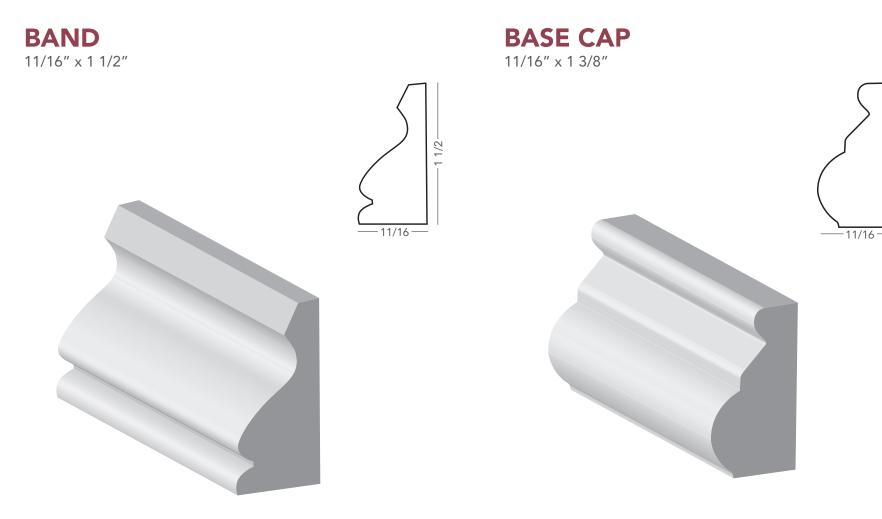

Timber Trading Group<sup>®</sup> is proud to share Signature Designs<sup>®</sup> with you.

SD 04-02

1 3/8 -

**BASE CAP** 11/16" x 1 3/8"

BASE CAP

1 7/8