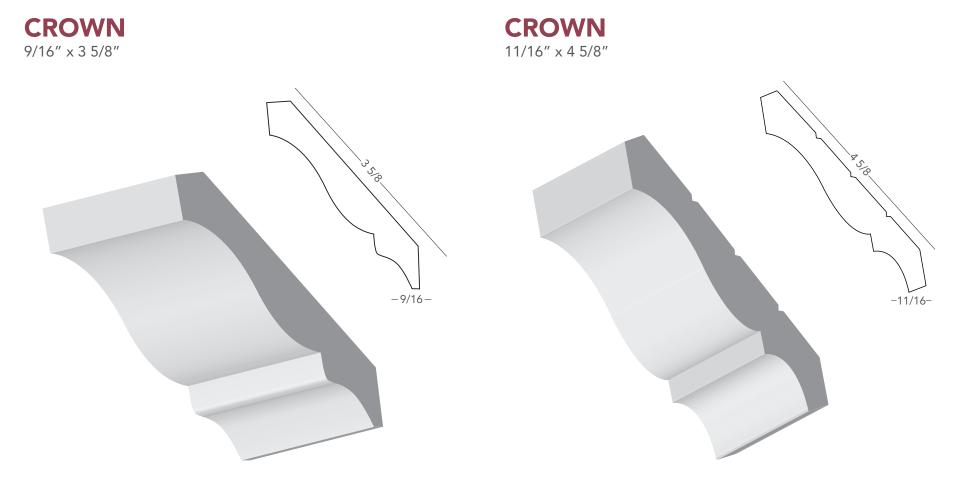

Designs<sup>®</sup>; a fusion of precisely crafted, exquisitely finished moulding profiles that beautifully complement structures in classic, traditional and regional applications.

You decide what components work for your business. The selected profiles are yours to brand with your name and collection components are yours to highlight as you wish. Signature Designs<sup>®</sup> is a unique program because you control the product mix and how best to meet your customers' needs and expectations.

Timber Trading Group<sup>®</sup> is proud to share Signature Designs<sup>®</sup> with you.













SD 04-02



1 3/8 -









**BASE CAP** 11/16" x 1 3/8"





BASE CAP





1 7/8









# BELLY CASING 3/4" x 4 1/2"







# **BEADED CASING**

3/4" x 3 1/2"





SD 05-02































### **SOLID CROWN**

1 1/4" x 1 3/4"









## DOUBLE BULLNOSE

1 1/16" x 5 1/2"

### **BEADED BASE**

3/4" x 5 1/2"



Signature Designs<sup>®</sup>

5 1/2-















#### **ARCHITECTURAL PROFILES**

- Clear Solid Poplar Mouldings
- 12' 16' Lengths
- Precision Hand Crafted Detail
- Classic White Furniture Finish
- Defect Free, No Finger Joints
- Sanded and Buffed Surfaces
- Multi-Step Acrylic Finish
- Custom Milling Available
- Manufactured in USA



#### SD 04-03





#### **ARCHITECTURAL PROFILES**

Distributed by Timber Trading Group<sup>®</sup>

One West Boylston Street Worcester MA 01605

#### 800.331.7319

p. 508.755.1555 f. 508.890.1112

timbertrading.com