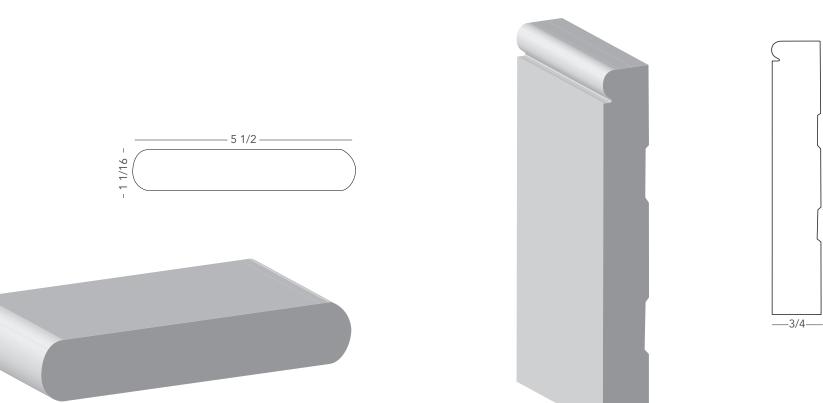

n classic, traditional and regional applications.

You decide what components work for your business. The selected profiles are yours to brand with your name and collection components are yours to highlight as you wish. Signature Designs<sup>®</sup> is a unique program because you control the product mix and how best to meet your customers' needs and expectations.

Timber Trading Group<sup>®</sup> is proud to share Signature Designs<sup>®</sup> with you.













SD 04-02



1 3/8 -









**BASE CAP** 11/16" x 1 3/8"





BASE CAP





1 7/8









# BELLY CASING 3/4" x 4 1/2"







# **BEADED CASING**

3/4" x 3 1/2"





SD 05-02































### **SOLID CROWN**

1 1/4" x 1 3/4"









## DOUBLE BULLNOSE

1 1/16" x 5 1/2"

### **BEADED BASE**

3/4" x 5 1/2"



Signature Designs<sup>®</sup>

5 1/2-















#### **ARCHITECTURAL PROFILES**

- Clear Solid Poplar Mouldings
- 12' 16' Lengths
- Precision Hand Crafted Detail
- Classic White Furniture Finish
- Defect Free, No Finger Joints
- Sanded and Buffed Surfaces
- Multi-Step Acrylic Finish
- Custom Milling Available
- Manufactured in USA



#### SD 04-03





#### **ARCHITECTURAL PROFILES**

Distributed by Timber Trading Group<sup>®</sup>

One West Boylston Street Worcester MA 01605

#### 800.331.7319

p. 508.755.1555 f. 508.890.1112

timbertrading.com