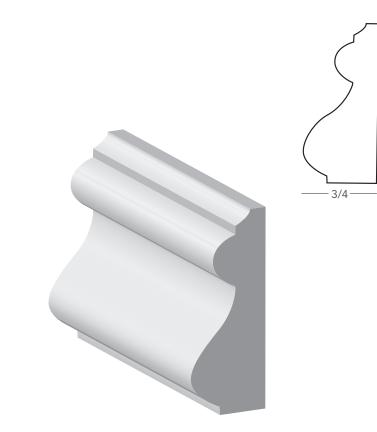

dealers and repeated inquiry from their contractor, designer, homeowner and commercial customers.

So was born Signature Designs<sup>®</sup>; a fusion of precisely crafted, exquisitely finished moulding profiles that beautifully complement structures in classic, traditional and regional applications.

You decide what components work for your business. The selected profiles are yours to brand with your name and collection components are yours to highlight as you wish. Signature Designs<sup>®</sup> is a unique program because you control the product mix and how best to meet your customers' needs and expectations.

Timber Trading Group<sup>®</sup> is proud to share Signature Designs<sup>®</sup> with you.













SD 04-02



1 3/8 -









**BASE CAP** 11/16" x 1 3/8"





BASE CAP





1 7/8









# BELLY CASING 3/4" x 4 1/2"







# **BEADED CASING**

3/4" x 3 1/2"





SD 05-02































### **SOLID CROWN**

1 1/4" x 1 3/4"









## DOUBLE BULLNOSE

1 1/16" x 5 1/2"

### **BEADED BASE**

3/4" x 5 1/2"



Signature Designs<sup>®</sup>

5 1/2-















#### **ARCHITECTURAL PROFILES**

- Clear Solid Poplar Mouldings
- 12' 16' Lengths
- Precision Hand Crafted Detail
- Classic White Furniture Finish
- Defect Free, No Finger Joints
- Sanded and Buffed Surfaces
- Multi-Step Acrylic Finish
- Custom Milling Available
- Manufactured in USA



#### SD 04-03





#### **ARCHITECTURAL PROFILES**

Distributed by Timber Trading Group<sup>®</sup>

One West Boylston Street Worcester MA 01605

#### 800.331.7319

p. 508.755.1555 f. 508.890.1112

timber