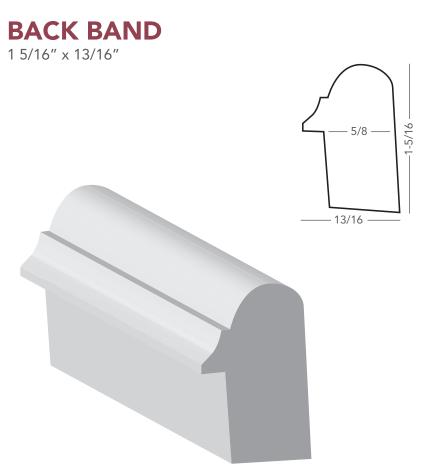

Timber Trading Group<sup>®</sup> is proud to share Signature Designs<sup>®</sup> with you.

SD 04-02

1 3/8 -

**BASE CAP** 11/16" x 1 3/8"

BASE CAP

1 7/8