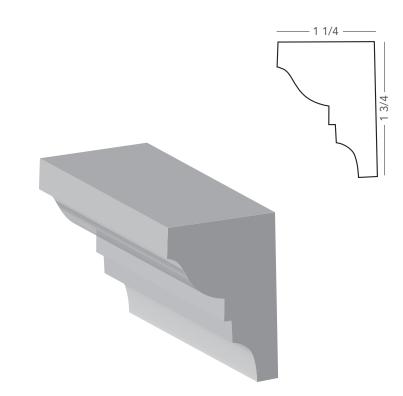

d, exquisitely finished moulding profiles that beautifully complement structures in classic, traditional and regional applications.

You decide what components work for your business. The selected profiles are yours to brand with your name and collection components are yours to highlight as you wish. Signature Designs<sup>®</sup> is a unique program because you control the product mix and how best to meet your customers' needs and expectations.

Timber Trading Group<sup>®</sup> is proud to share Signature Designs<sup>®</sup> with you.













SD 04-02



1 3/8 -









**BASE CAP** 11/16" x 1 3/8"





BASE CAP





1 7/8









# BELLY CASING 3/4" x 4 1/2"







# **BEADED CASING**

3/4" x 3 1/2"





SD 05-02































### **SOLID CROWN**

1 1/4" x 1 3/4"









## DOUBLE BULLNOSE

1 1/16" x 5 1/2"

### **BEADED BASE**

3/4" x 5 1/2"



Signature Designs<sup>®</sup>

5 1/2-















#### **ARCHITECTURAL PROFILES**

- Clear Solid Poplar Mouldings
- 12' 16' Lengths
- Precision Hand Crafted Detail
- Classic White Furniture Finish
- Defect Free, No Finger Joints
- Sanded and Buffed Surfaces
- Multi-Step Acrylic Finish
- Custom Milling Available
- Manufactured in USA



#### SD 04-03





#### **ARCHITECTURAL PROFILES**

Distributed by Timber Trading Group<sup>®</sup>

One West Boylston Street Worcester MA 01605

#### 800.331.7319

p. 508.755.1555 f. 508.890.1112

timbertrading.com