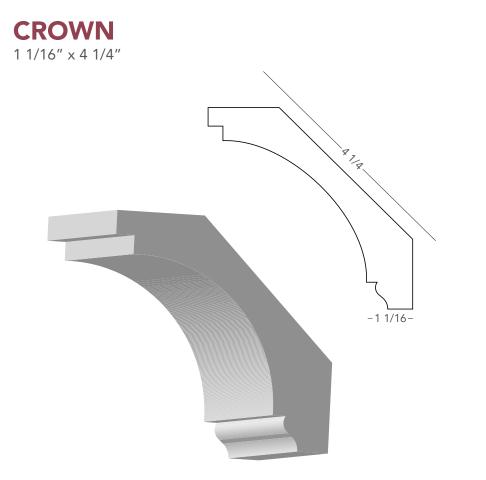

up>®</sup>; a fusion of precisely crafted, exquisitely finished moulding profiles that beautifully complement structures in classic, traditional and regional applications.

You decide what components work for your business. The selected profiles are yours to brand with your name and collection components are yours to highlight as you wish. Signature Designs<sup>®</sup> is a unique program because you control the product mix and how best to meet your customers' needs and expectations.

Timber Trading Group<sup>®</sup> is proud to share Signature Designs<sup>®</sup> with you.













SD 04-02



1 3/8 -









**BASE CAP** 11/16" x 1 3/8"





BASE CAP





1 7/8









# BELLY CASING 3/4" x 4 1/2"







# **BEADED CASING**

3/4" x 3 1/2"





SD 05-02































### **SOLID CROWN**

1 1/4" x 1 3/4"









## DOUBLE BULLNOSE

1 1/16" x 5 1/2"

### **BEADED BASE**

3/4" x 5 1/2"



Signature Designs<sup>®</sup>

5 1/2-















#### **ARCHITECTURAL PROFILES**

- Clear Solid Poplar Mouldings
- 12' 16' Lengths
- Precision Hand Crafted Detail
- Classic White Furniture Finish
- Defect Free, No Finger Joints
- Sanded and Buffed Surfaces
- Multi-Step Acrylic Finish
- Custom Milling Available
- Manufactured in USA



#### SD 04-03





#### **ARCHITECTURAL PROFILES**

Distributed by Timber Trading Group<sup>®</sup>

One West Boylston Street Worcester MA 01605

#### 800.331.7319

p. 508.755.1555 f. 508.890.1112

timbertrading.com