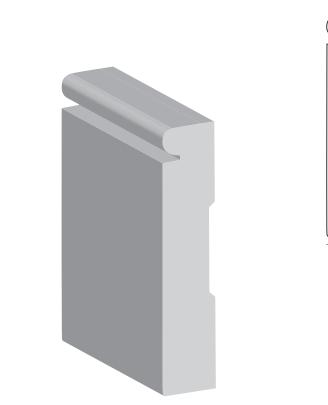

Timber Trading Group<sup>®</sup> is proud to share Signature Designs<sup>®</sup> with you.

SD 04-02

1 3/8 -

**BASE CAP** 11/16" x 1 3/8"

BASE CAP

1 7/8