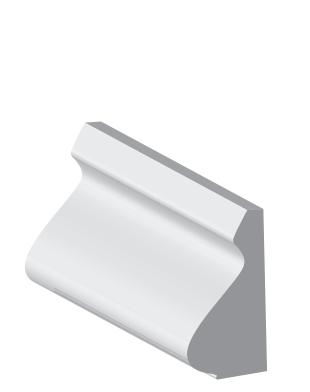

Timber Trading Group<sup>®</sup> is proud to share Signature Designs<sup>®</sup> with you.

SD 04-02

1 3/8 -

**BASE CAP** 11/16" x 1 3/8"

BASE CAP

1 7/8