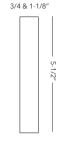

## **S4S TRIM BOARDS**

1x3 - 12' & 16'

1x4 - 12' & 16'

1x5 - 12' & 16'

1x6 - 12' & 16'

1x8 - 12' & 16'

1x10 - 12' & 16'

1x12 - 12' & 16'

## **S4S TRIM BOARDS**

5/4x4 - 12' & 16'

5/4x5 - 12' & 16'

5/4x6 - 12' & 16'

5/4x8 - 12' & 16'

5/4x10 - 12' & 16'

5/4x12 - 12' & 16'