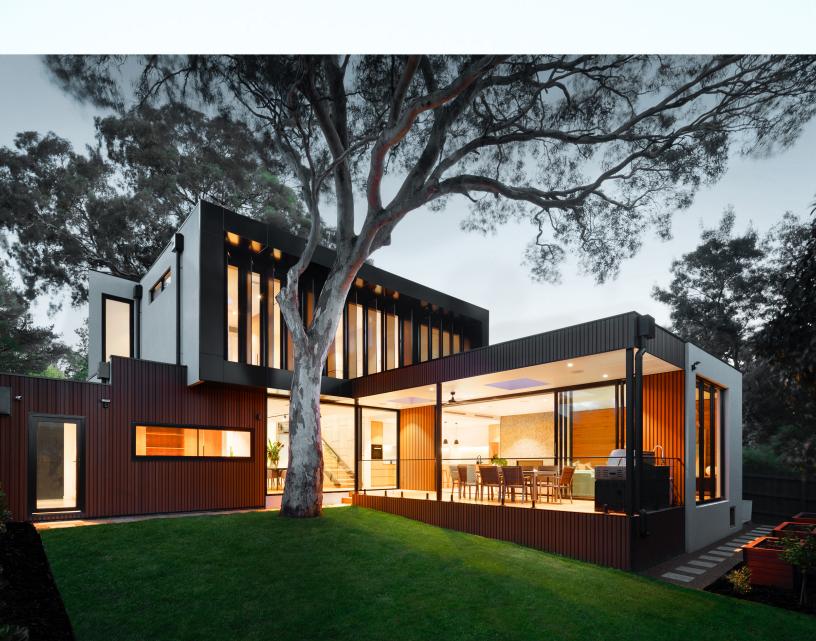

## THERMALLY MODIFIED FOR SUSTAINABILITY, DURABILITY AND ICONIC BEAUTY.

We start with the highest quality wood possible, clear vertical grain Douglas Fir. Then we work on perfecting it. Our advanced thermal modification process (short cycle, moderate temperature, closed system) reduces the moisture content in the wood making it both decay and insect resistant, while improving its dimensional stability. This transformation is accomplished without the use of any chemicals.

The result is a beautiful, durable, sustainable product which will perform in the most demanding environments and last for many years to come.

**PROCESS** 

THERMALLY MODIFIED BEST IN CLASS WOOD RIGOROUS